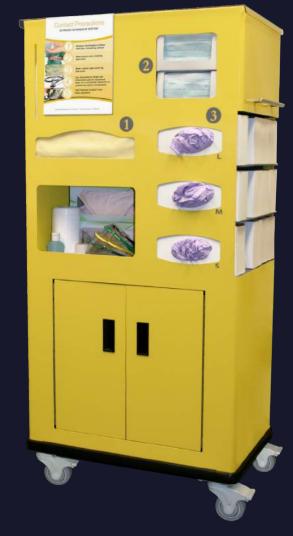

## Accessibility

- PPE dispenses directly from the cart, no searching for hidden products in drawers
- · Designed for standing dispensing: NO BENDING
- Customize the open area with items specific to your needs:
   N-95 masks, surface wipes, hand sanitizer, and more!

## **▶** Efficiency

- PPE stock is always available when you need it; visible through front dispensing ports and the clear lid
- · Quickly grab and go with convenient glove size indicators
- Easy to comply with the standard yellow cart color cue, donning order process indicators, and optional isolation sign holder

#### **►** Cost Effectiveness

- · Decrease repetitive motion, back stress, and costly injuries
- Stock is always visible to help prevent delayed patient care and wasted trips restocking empty or hidden supplies
- Additional large capacity covered bottom storage area for even less restocking trips
- · CT030-0000 is budget-friendly and NEW from BOWMAN

## BOWMAN CT030-0000 the efficient choice

- **NO bending**
- **NO searching**
- Dispense directly from the cart
- **Donning process** indicators
- Isolation signnotification option
- **Glove size** indicators
- **Large capacity**