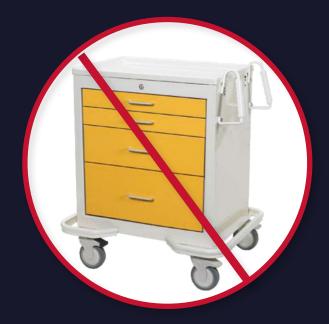

# COMPETITORS the costly choice

- Requires opening drawers, BENDING, and SEARCHING to find supplies
- Limited visability makes restocking time consuming and delays patient care
- No size or donning indicators for staff