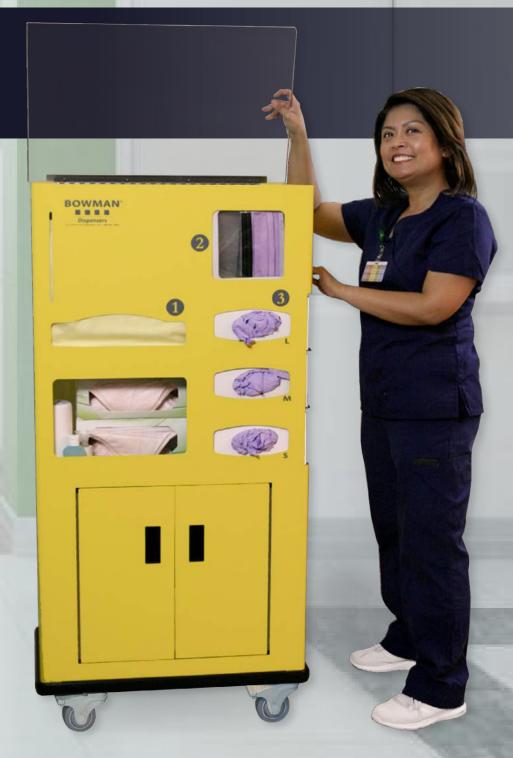

## Accessibility

- PPE dispenses directly from the cart, no searching for hidden products in drawers
- · Designed for standing dispensing: NO BENDING
- Customize the open area with items specific to your needs:
   N-95 masks, surface wipes, hand sanitizer, and more!

## **▶** Efficiency

- PPE stock is always available when you need it; visible through front dispensing ports and the clear lid
- · Quickly grab and go with convenient glove size indicators
- Easy to comply with the standard yellow cart color cue, donning order process indicators, and optional isolation sign holder

#### **►** Cost Effectiveness

- · Decrease repetitive motion, back stress, and costly injuries
- Stock is always visible to help prevent delayed patient care and wasted trips restocking empty or hidden supplies
- Additional large capacity covered bottom storage area for even less restocking trips
- · CT030-0000 is budget-friendly and NEW from BOWMAN

## BOWMAN CT030-0000 the efficient choice

- **NO bending**
- **NO searching**
- Dispense directly from the cart
- **Donning process** indicators
- Isolation signnotification option
- **Glove size** indicators
- **Large capacity**