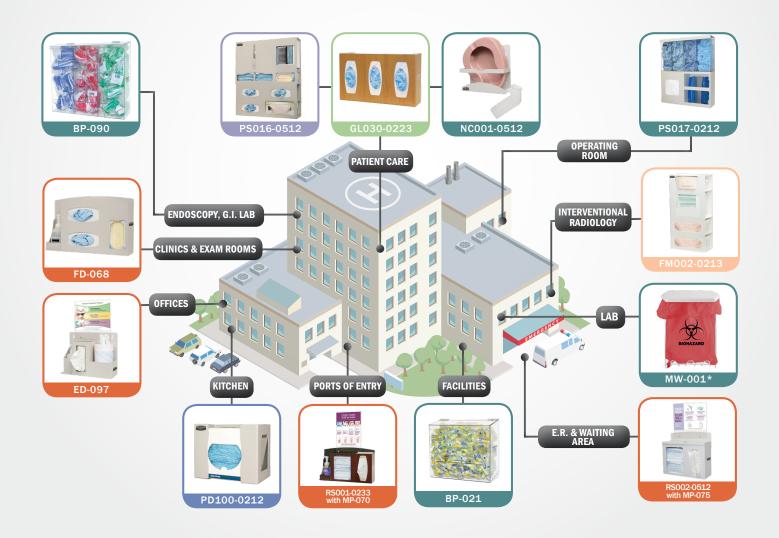

## Save Time and Resources by Securing the Products You Need in Advance:

| PROTECTION SYSTEMS |  | LOCATION                                                                                                       | <b>V</b> | LOCATION                                                                                                                              | <b>V</b> |
|--------------------|--|----------------------------------------------------------------------------------------------------------------|----------|---------------------------------------------------------------------------------------------------------------------------------------|----------|
| PS016-0223         |  | All Patient Care Areas<br>Emergency / Triage<br>Oncology for Isolation or<br>Chemo Administration<br>Lab Areas |          | Clinic Areas<br>Cath Labs<br>O.R. Dressing Areas<br>Anywhere PPE Supplies are<br>Used for Isolation and Staff /<br>Patient Protection |          |

| COVER YOUR COUGH<br>Compliance Kits |                            | LOCATION                                                                                                                                                                 | <b>v</b> | LOCATION                                                                                                                              | <b>v</b> |
|-------------------------------------|----------------------------|--------------------------------------------------------------------------------------------------------------------------------------------------------------------------|----------|---------------------------------------------------------------------------------------------------------------------------------------|----------|
| BD201-0012                          |                            | All Ports of Entry<br>Any Patient Waiting Area<br>Admission Waiting Room                                                                                                 |          | E.R. Waiting Room<br>Physician Office Waiting Room<br>Clinic Waiting Room                                                             |          |
| GLOVE BOX DISPENSERS                |                            | LOCATION                                                                                                                                                                 | V        | LOCATION                                                                                                                              | V        |
| GL040-0233                          |                            | All Patient Rooms<br>All Clinical / Exam Rooms<br>Radiology / Inpatient and Outpatient<br>Kitchens<br>Laundry Facilities<br>Environmental Services<br>Sterile Processing |          | Physical Therapy<br>Cath Labs<br>Endoscopy / GI Labs<br>O.R. Areas / PAR<br>Employee Health<br>Anywhere Direct Patient<br>Care Occurs |          |
| FACE MASK DISPENSERS                |                            | LOCATION                                                                                                                                                                 | V        | LOCATION                                                                                                                              | V        |
| FM100-0212                          |                            | All Patient Rooms<br>Pediatrics<br>ICU<br>Emergency Departments<br>Cath Labs                                                                                             |          | Endoscopy / GI Labs<br>O.R. Areas / PAR<br>Surgery Centers<br>TB Clinics                                                              |          |
| SPECIAL                             | TY STERILE PROCEDURE AREAS | LOCATION                                                                                                                                                                 | <b>v</b> | LOCATION                                                                                                                              | <b>v</b> |
| BP-012                              |                            | O.R. / PAR - Caps, Shoe Covers<br>& Other PPE<br>MRI / Facilities - Ear Plug Dispensing<br>Endoscopy / GI Labs<br>Kitchen - Hair Coverage                                |          | Cath Labs<br>Interventional Radiology<br>Surgery Centers<br>Anywhere Sterile Procedures<br>are Provided                               |          |
|                                     | SPECIALTY – OTHER          | LOCATION                                                                                                                                                                 | V        | LOCATION                                                                                                                              | V        |
| BG001-0512                          |                            | Patient Rooms for Waste / Linen /<br>Garbage Disposal - BG001-0512<br>All Patient Care Area Restrooms -<br>NC001-0512                                                    |          | Anywhere booties and caps<br>are used - PD100-0212<br>Lab - MW-001                                                                    |          |